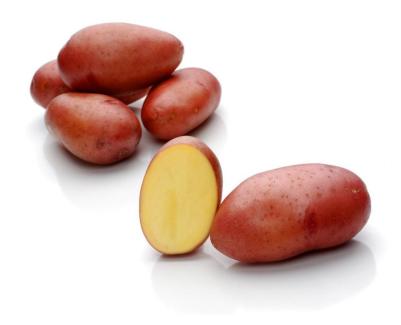

# Rosara

Rosara is an extra early ware potato with attractive red skin, firm cooking and delicious culinary qualities. It is high yielding and shows excellent resistances to leaf- and tuber blight, black leg, damages, bruising, internal rust spot and common scab.

### Tuber characteristics

Tuber shape Long oval Flesh color Yellow Eye depth Shallow Skin color Red Skin characteristic Smooth