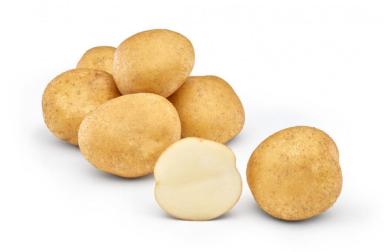

# Sinatra

Sinatra is a medium early crisp potato whose specialty is the white flesh colour. Besides the very even grading the variety shows its strengths against second growth and internal problems. Resistances: PCN Ro 1 and 3.

### **Tuber characteristics**

Tuber shape Round oval
Flesh color White
Eye depth Shallow, Medium
Skin color Light yellow
Skin characteristic Netted