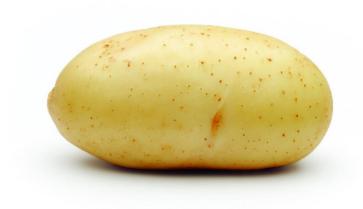

# Ultra

Ultra is a medium early variety with large-sized (60 mm +), long oval tubers, light yellow skin and flesh color. Very suitable for areas around the Mediterranean Sea and with a good baking fraction. Good scab and late blight resistance. Prefers growing on light soil types. Suitable for long term storage. Resistant against PCN Ro1, Ro4 and potato wart disease race 6.

#### **Tuber characteristics**

Tuber shape Long oval
Flesh color Light yellow
Eye depth Very shallow, Shallow
Skin color Light yellow
Skin characteristic Smooth